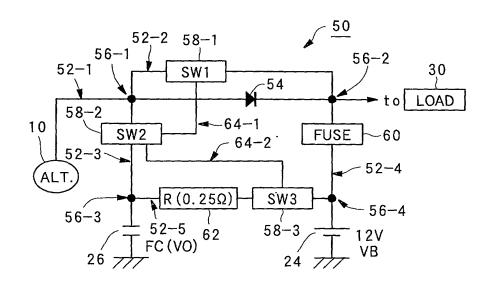

## FIG.4

FIG.5

INTERLOCKS OF SW1, SW2, SW3

IF SW1:ON (OFF), THEN SW2:OFF (ON) IF SW3:ON, THEN SW2:OFF

|                                                              | SW1 | SW2 | SW3 |
|--------------------------------------------------------------|-----|-----|-----|
| IN PRECHARGING                                               | ON  | OFF | ON  |
| IN NORMAL OPERATION                                          | ON  | OFF | OFF |
| IN REGENERATING OR WHEN POWER CAN BE SUPPLIED FROM CAPACITOR | OFF | ON  | OFF |